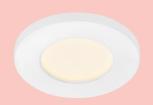

Combine Spot comes as 10 cm and 15 cm. Choose design based on which surface you want to lighten and what light scattering you need.

### 3. Choose accessories

Combine is designed for different enviroments and with a wide range of accessories. The system also has different dimmer functions such as Touch Dimmer and IR Dimmer to choose from, select which accessories suits your lighting needs best.

### **Combine**

The Combine series consist of five different luminaires and a wide range of adaptable accessories for your home.

#### LED Rail 30 cm

Combine LED 4W White 107674

#### LED Rail 50 cm

Combine LED 7W White 107675

Combine is easy to adapt in your home.
Choose design of
the luminaires and then accessories.

#### LED Rail 100 cm

Combine LED 14W White 107676

#### Round Spot 10 cm



Combine 10 cm LED 4W White 107688

#### Round Spot 15 cm



Combine 15cm LED 7W White 107689

#### **Driver 24W**



Combine Starter Cable White 107686

#### Dimmable Driver 60W



Combine Starter Cable White 107687

#### **Divider Box**



Different light scatterings

4-way Divider Box White 107978

#### **Connector**



Combine Straight Connector White 107677

#### Switch



Combine Switch White 107679

#### **Touch Dimmer**



Combine 3 Step Touch Dimmer White 107680

#### Adjustable Cable Kit



Combine Cable Kit 1,5m White 107682

#### Extension Cable I m



Combine Cable 1 m Male - Male White 107684

#### **Corner Connector**



Combine Corner Connector White 107678

#### **IR Connection**



Combine IR Switch White 107690

#### **IR Dimmer**



Combine 3 Step IR Dimmer White 10768