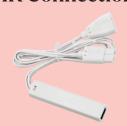

en accessories.

#### LED Rail 100 cm

Combine LED 14W White 107676

#### Round Spot 10 cm



Combine 10 cm LED 4W White 107688

#### Round Spot 15 cm



Combine 15cm LED 7W White 107689

#### **Driver 24W**



Combine Starter Cable White 107686

#### Dimmable Driver 60W



Combine Starter Cable White 107687

#### **Divider Box**



Different light scatterings

4-way Divider Box White 107978

#### **Connector**



Combine Straight Connector White 107677

#### Switch



Combine Switch White 107679

#### **Touch Dimmer**



Combine 3 Step Touch Dimmer White 107680

#### Adjustable Cable Kit



Combine Cable Kit 1,5m White 107682

#### Extension Cable I m



Combine Cable 1 m Male - Male White 107684

#### **Corner Connector**



Combine Corner Connector White 107678

#### **IR Connection**



Combine IR Switch White 107690

#### **IR Dimmer**



Combine 3 Step IR Dimmer White 107681

#### Extension Cable 15 cm



Combine Cable 15 cm Male - Male White 107683

#### **Extension Cable 1 m**



Combine Cable Male - Female White 107685



For more information about Combine visit our website

markslojd.com