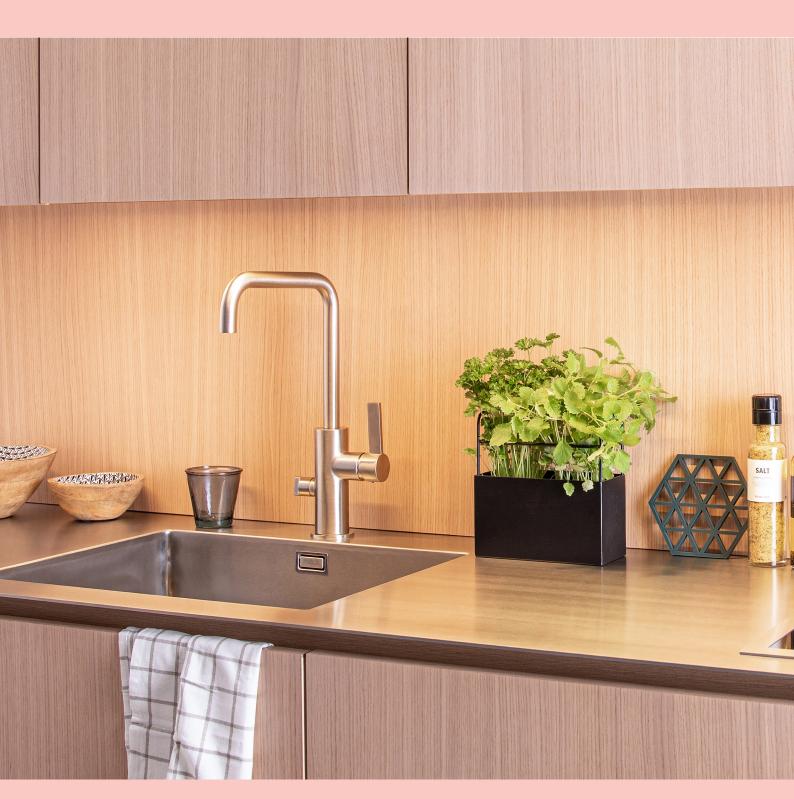

## Get Inspired!

Use Combine as a functional working light over your kitchen bench.

#### 1. Choose place

The Combine series has two models and multiple designs for you to find what suits your style.

Combine can be used in several environments such as the kichen, bedroom and hallway. This makes Combine easy to adapt into your home.