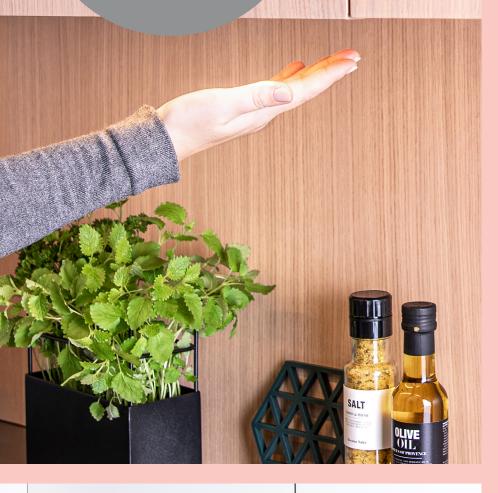

### 3. Choose accessories

Combine is designed for different enviroments and with a wide range of accessories. The system also has different dimmer functions such as Touch Dimmer and IR Dimmer to choose from, select which accessories suits your lighting needs best.