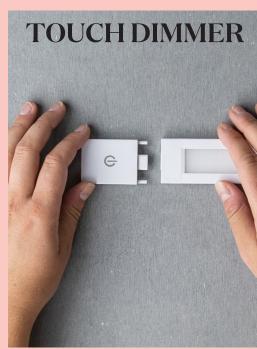

### 3. Choose accessories

Combine is designed for different enviroments and with a wide range of accessories. The system also has different dimmer functions such as Touch Dimmer and IR Dimmer to choose from, select which accessories suits your lighting needs best.

#### **Touch Dimmer**

Combine 3 Step Touch Dimmer White 107680