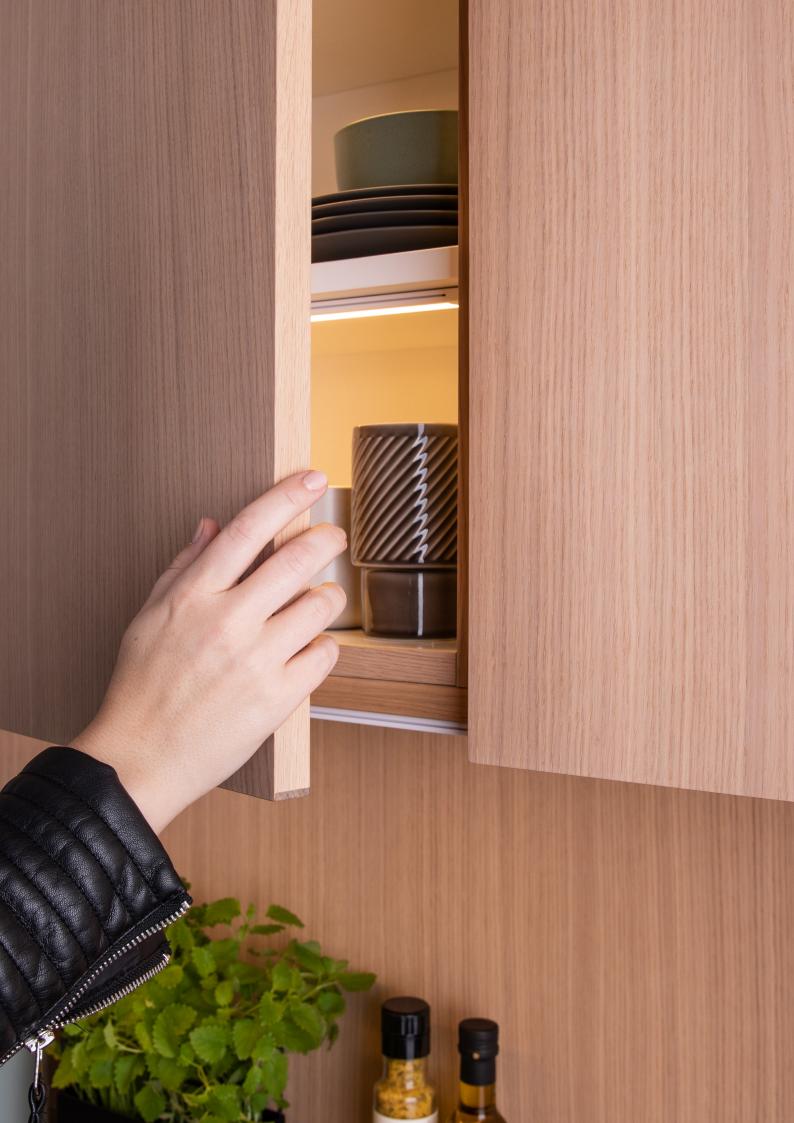

#### 1. Choose place

The Combine series has two models and multiple designs for you to find what suits your style.

Combine can be used in several environments such as the kichen, bedroom and hallway. This makes Combine easy to adapt into your home.

### 2. Choose Design

Combine Rail comes as 30 cm, 50 cm and 100 cm. Combine Spot comes as 10 cm and 15 cm. Choose design based on which surface you want to lighten and what light scattering you need.