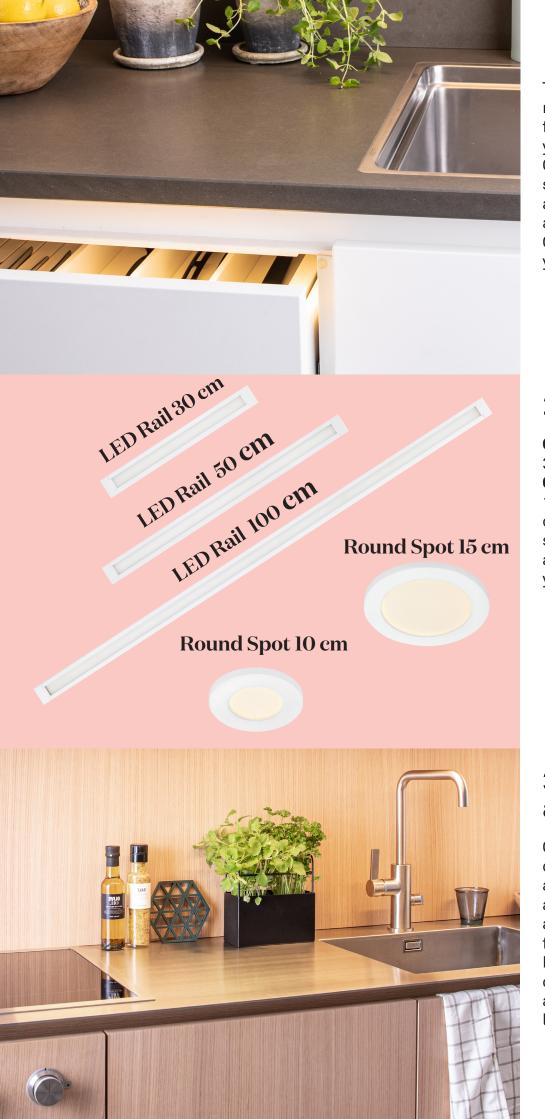

### 2. Choose Design

Combine Rail comes as 30 cm, 50 cm and 100 cm. Combine Spot comes as 10 cm and 15 cm. Choose design based on which surface you want to lighten and what light scattering you need.

#### LED Rail 30 cm

Combine LED 4W White 107674

#### LED Rail 50 cm

Combine LED 7W White 107675

Combine is easy to adapt in your home.
Choose design of
the luminaires and then accessories.

#### LED Rail 100 cm

Combine LED 14W White 107676

#### Round Spot 10 cm

Combine 10 cm LED 4W White 107688

#### Round Spot 15 cm

Combine 15cm LED 7W White 107689