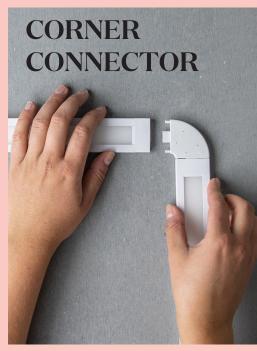

# Combine









## Combine

Our new lighting system Combine is a discreet solution for functional lighting in your home.

With three different lengths for rails and two sizes for round spots, Combine is a flexible lighting solution with an easy installation.

Combine is a connectable and extendible LED system suitable for every home.

Get Inspired!

Combine works in your:

Kitchen

Bedroom

Hallway

Living room

## Get Inspired!

Use Combine as a functional working light over your kitchen bench.













#### 1. Choose place

The Combine series has two models and multiple designs for you to find what suits your style.

Combine can be used in several environments such as the kichen, bedroom and hallway. This makes Combine easy to adapt into your home.

### 2. Choose Design

Combine Rail comes as 30 cm, 50 cm and 100 cm. Combine Spot comes as 10 cm and 15 cm. Choose design based on which surface you want to lighten and what light scattering you need.

### 3. Choose accessories

Combine is designed for different enviroments and with a wide range of accessories. The system also has different dimmer functions such as Touch Dimmer and IR Dimmer to choose from, select which accessories suits your lighting needs best.

### **Combine**

The Combine series consist of five different luminaires an