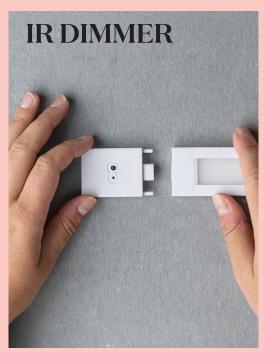

# Combine









## Combine

Our new lighting system Combine is a discreet solution for functional lighting in your home.

With three different lengths for rails and two sizes for round spots, Combine is a flexible lighting solution with an easy installation.

Combine is a connectable and extendible LED system suitable for every home.

Get Inspired!

Combine works in your:

Kitchen

Bedroom

Hallway

Living room

## Get Inspired!

Use Combine as a functional working light over your kitchen bench.













#### 1. Choose place

The Combine series has two models and multiple designs for you to find what suits your style.

Combine can be used in several environments such as the kichen, bedroom and hallway. This makes Combine easy to adapt into your home.

### 2. Choose Design

Combine Rail comes as 30 cm, 50 cm and 100 cm. Combine Spot comes as 10 cm and 15 cm. Choose design based on which surface you want to lighten and what light scattering you need.

### 3. Choose accessories

Combine is designed for different enviroments and with a wide range of accessories. The system also has different dimmer functions such as Touch Dimmer and IR Dimmer to choose from, select which accessories suits your lighting needs best.

### **Combine**

The Combine series consist of five different luminaire