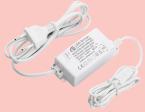

ring you need.

### 3. Choose accessories

Combine is designed for different enviroments and with a wide range of accessories. The system also has different dimmer functions such as Touch Dimmer and IR Dimmer to choose from, select which accessories suits your lighting needs best.

### **Combine**

The Combine series consist of five different luminaires and a wide range of adaptable accessories for your home.

#### LED Rail 30 cm

Combine LED 4W White 107674

#### LED Rail 50 cm

Combine LED 7W White 107675

Combine is easy to adapt in your home.
Choose design of
the luminaires and then accessories.

#### LED Rail 100 cm

Combine LED 14W White 107676

#### Round Spot 10 cm



Combine 10 cm LED 4W White 107688

#### Round Spot 15 cm



Combine 15cm LED 7W White 107689

#### **Driver 24W**



Combine Starter Cable White 107686

#### Dimmable Driver 60W



Combine Starter Cable White 107687

#### **Divider Box**



Different light scatterings

4-way Divider Box White 107978

#### **Connector**



Combine Straight Connector White 107677

#### Switch



Combine Switch White 107679

#### **Touch Dimmer**



Combine 3 Step Touch Dimmer White 107680

#### Adjustable Cable Kit



Combine Cable Kit 1,5m White 107682

#### Extension Cable I m



Combine Cable 1 m Male - Male White 107684

#### **Corner Connector**



Combine Corner Connector White 107678

#### **IR Connection**



Combine IR Switch White 107690

#### **IR Dimmer**



Combine 3 Step IR Dimmer White 107681

#### Extension Cable 15 cm



Combine Cable 15 cm Male - Male White 107683

#### **Extension Cable 1 m**



Combin