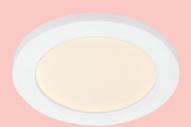

n which surface you want to lighten and what light scattering you need.

### 3. Choose accessories

Combine is designed for different enviroments and with a wide range of accessories. The system also has different dimmer functions such as Touch Dimmer and IR Dimmer to choose from, select which accessories suits your lighting needs best.

### **Combine**

The Combine series consist of five different luminaires and a wide range of adaptable accessories for your home.

#### LED Rail 30 cm

Combine LED 4W White 107674

#### LED Rail 50 cm

Combine LED 7W White 107675

Combine is easy to adapt in your home.
Choose design of
the luminaires and then accessories.

#### LED Rail 100 cm

Combine LED 14W White 107676

#### Round Spot 10 cm



Combine 10 cm LED 4W White 107688

#### Round Spot 15 cm



Combine 15cm LED 7W White 107689

#### **Driver 24W**



Combine Starter Cable White 107686

#### Dimmable Driver 60W



Combine Starter Cable White 107687

#### **Divider Box**



Different light scatterings

4-way Divider Box White 107978

#### **Connector**



Combine Straight Connector White 107677

#### Switch



Combine Switch White 107679

#### **Touch Dimmer**



Combine 3 Step Touch Dimmer White 107680

#### Adjustable Cable Kit



Combine Cable Kit 1,5m White 107682

#### Extension Cable I m



Combine Cable 1 m Male - Male White 107684

#### **Corner Connector**



Combine Corner Connector White 107678

#### **IR Connection**



Combine IR Switch White 107690

#### **IR Dimmer**



Combine 3 Step IR Dimmer White 107681

#### Extension Cable 15 cm



Combine Cable 15 cm Male -