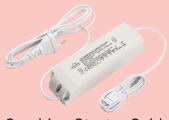

or different enviroments and with a wide range of accessories. The system also has different dimmer functions such as Touch Dimmer and IR Dimmer to choose from, select which accessories suits your lighting needs best.

### **Combine**

The Combine series consist of five different luminaires and a wide range of adaptable accessories for your home.

#### LED Rail 30 cm

Combine LED 4W White 107674

#### LED Rail 50 cm

Combine LED 7W White 107675

Combine is easy to adapt in your home.
Choose design of
the luminaires and then accessories.

#### LED Rail 100 cm

Combine LED 14W White 107676

#### Round Spot 10 cm



Combine 10 cm LED 4W White 107688

#### Round Spot 15 cm



Combine 15cm LED 7W White 107689

#### **Driver 24W**



Combine Starter Cable White 107686

#### Dimmable Driver 60W



Combine Starter Cable White 107687

#### **Divider Box**



Different light scatterings

4-way Divider Box White 107978

#### **Connector**



Combine Straight Connector White 107677

#### Switch



Combine Switch White 107679

#### **Touch Dimmer**



Combine 3 Step Touch Dimmer White 107680

#### Adjustable Cable Kit



Combine Cable Kit 1,5m White 107682

#### Extension Cable I m



Combine Cable 1 m Male - Male White 107684

#### **Corner Connector**



Combine Corner Connector White 107678

#### **IR Connection**



Combine IR Switch White 107690

#### **IR Dimmer**



Combine 3 Step IR Dimmer White 107681

#### Extension Cable 15 cm



Combine Cable 15 cm Male - Male White 107683

#### **Extension Cable 1 m**



Combine Cable Male - Female White 107685



For more information about