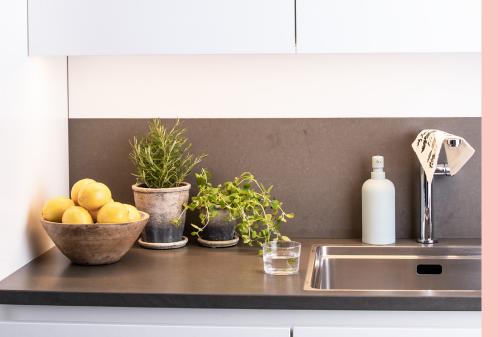

## Get Inspired!

Use Combine as a functional working light over your kitchen bench.