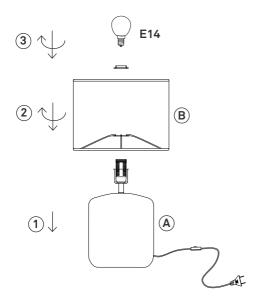

## Contents

A. Base in ceramic B. Shade in jute

## Not included with purchase

Light source E14 bulb, max 40W or 6W LED.

Remember to use a LED bulb. Led bulbs use up to 85% less electricity than a traditional light bulb.