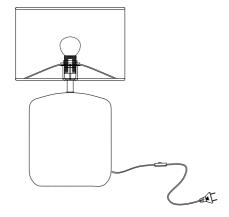

## Contents

A. Base in ceramic B. Shade in jute

## Not included with purchase

Light source E14 bulb, max 40W or 6W LED.

Remember to use a LED bulb. Led bulbs use up to 85% less electricity than a traditional light bulb.