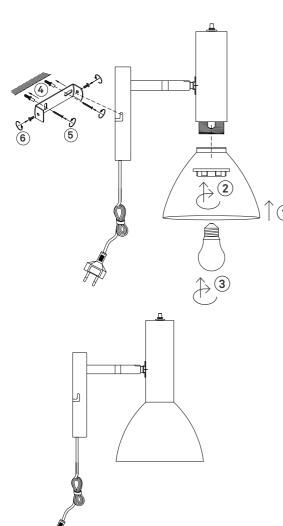

## Instructions Type nr: 20233-12

## Contents

- A. Wall plate in metal
- B. Base in metal
- C. Shade in metal

## Not included with purchase

Light source E27 bulb, max 40W or 6W LED.

Remember to use a LED bulb. Led bulbs use up to 85% less electricity than a traditional light bulb.