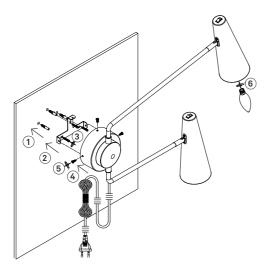

## Instructions Type nr: 20233-13

## Contents A. Wall lamp in metal

## Not included with purchase

Light source E14 bulb, max 40W or 6W LED.

Remember to use a LED bulb. Led bulbs use up to 85% less electricity than a traditional light bulb.