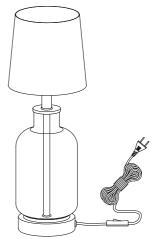

## Instructions Type nr: 20233-16

A. Base in glass

B. Shade in jute

## Not included with purchase

Light source E14 bulb, max 40W or 6W LED.

Remember to use a LED bulb. Led bulbs use up to 85% less electricity than a traditional light bulb.