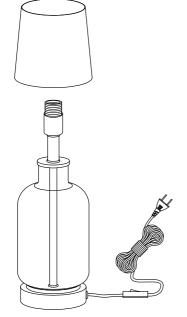

## Instructions Type nr: 20233-16

A. Base in glass

B. Shade in jute

## Not included with purchase

Light source E14 bulb, max 40W or 6W LED.

Remember to use a LED bulb. Led bulbs use up to 85% less electricity than a traditional light bulb.