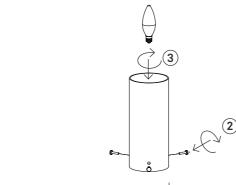

## Contents

A. Table lamp in glass and metal

## Not included with purchase

Light source E14 bulb, max 25W or 3,5W LED.

Remember to use a LED bulb. Led bulbs use up to 85% less electricity than a traditional light bulb.