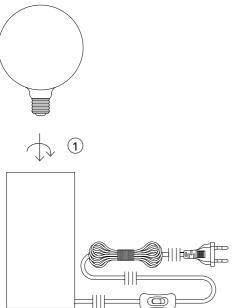

Instructions
Type nr: 20241-4

Remember to use a LED bulb. Led bulbs use up to 85% less electricity than a traditional light bulb.