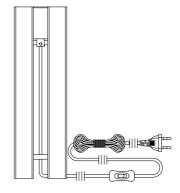

Instructions
Type nr: 20241-7



## Contents

A. Base in pine wood

## Not included with purchase

Light source E27 bulb, max 60W or 10W LED.

Remember to use a LED bulb. Led bulbs use up to 85% less electricity than a traditional light bulb.

## Cleaning instructions

Product may be cleaned only after it has been switched off and cooled down.

Prevent moisture from getting to the lamp connections or power supplying elements.

Wipe the surface with a soft, damp sponge or cloth and wipe immediately with a dry cloth.

We do not recommend cleaning agents as they can cause staining.

After cleaning, the lamp should be left off until it dries completely.



If you have any questions or comments, please reach out to us by e-mail: info@markslojd.com