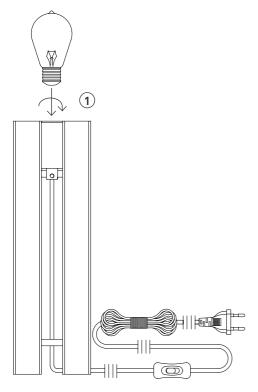

Instructions
Type nr: 20241-7

## Contents

A. Base in pine wood

## Not included with purchase

Light source E27 bulb, max 60W or 10W LED.

Remember to use a LED bulb. Led bulbs use up to 85% less electricity than a traditional light bulb.