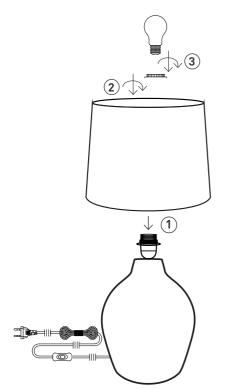

## Instructions Type nr: 20241-13

A. Base with cordset B. Shade

Not included with purchase

Light source E27 bulb, max 40W or 6W LED.

Remember to use a LED bulb. Led bulbs use up to 85% less electricity than a traditional light bulb.