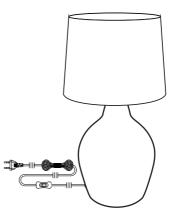

## Instructions Type nr: 20241-13

A. Base with cordset B. Shade

Not included with purchase

Light source E27 bulb, max 40W or 6W LED.

Remember to use a LED bulb. Led bulbs use up to 85% less electricity than a traditional light bulb.