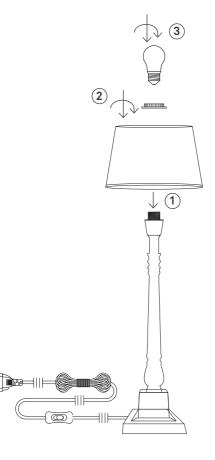

Instructions
Type nr: 20241-15

## Contents

A. Shade in Steel B. Base in Almimium

## Not included with purchase

Light source E27 bulb, max 40W or 6W LED.

Remember to use a LED bulb. Led bulbs use up to 85% less electricity than a traditional light bulb.