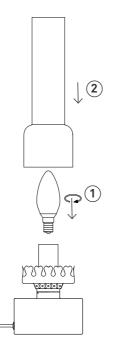

## Contents

- A. Cordset
- B. Base
- C. Shade in glass

## Not included with purchase

Light source E14 bulb, max 40W or 6W LED.

Remember to use a LED bulb. Led bulbs use up to